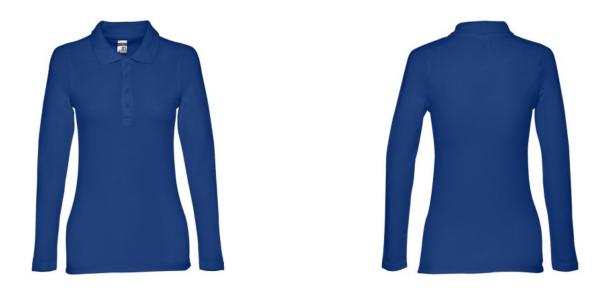

# THC BERN WOMEN. WOMEN'S LONG SLEEVE POLO SHIRT

# **Basic informations**

Size: L Color: Royal blue

## Specification

Long-sleeved polo for women in piquč 100% carded cotton (210 g/m<sup>2</sup>) (colour 183: 85% cotton/15% viscose). Rib collar reinforced with piquč knit ribbon. Contains reinforced placket with 4 matching colour buttons (extra button inserted in the inner seam). Piece cut and sewn with double seam sleeves. The visible label is removable.Sizes: S, M, L, XL, XXL