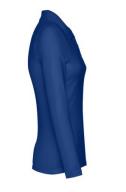

# THC BERN WOMEN. WOMEN'S LONG SLEEVE POLO SHIRT

# **Basic informations**

Size: L Color: Royal blue

## Specification

Long-sleeved polo for women in piquč 100% carded cotton (210 g/m<sup>2</sup>) (colour 183: 85% cotton/15% viscose). Rib collar reinforced with piquč knit ribbon. Contains reinforced placket with 4 matching colour buttons (extra button inserted in the inner seam). Piece cut and sewn with double seam sleeves. The visible label is removable.Sizes: S, M, L, XL, XXL